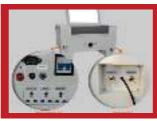

Red cross position system
Convenient to adjust material.
Red cross and auto focus device
are at the behind laser head,
more beautiful.

Belt made in Taiwan

Accessory devices independent control

450 minor adjustment set Easy to adjust laser path.