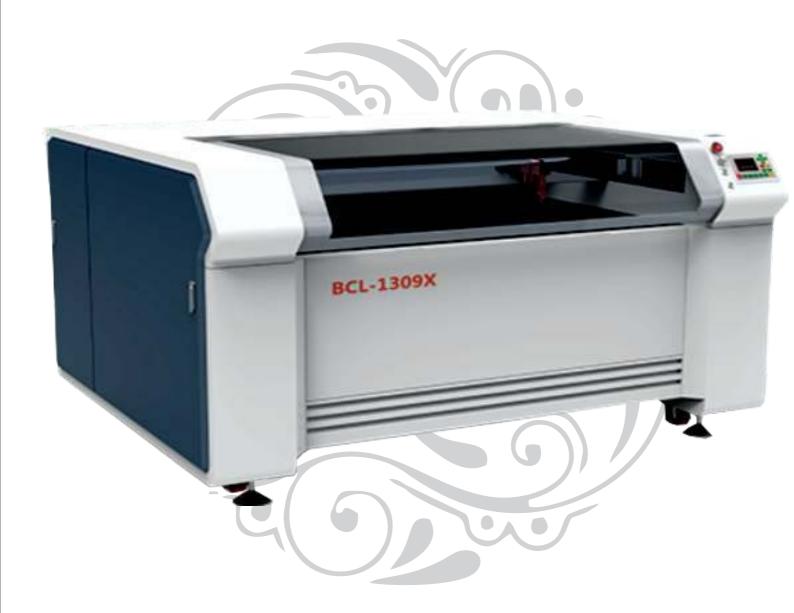

Red cross position system
Convenient to adjust material.
Red cross and auto focus device
are at the behind laser head,
more beautiful.

Belt made in Taiwan

Accessory devices independent control

450 minor adjustment set Easy to adjust laser path.