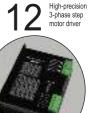

## TECHNICAL PARAMETER MACHINE PARAMETER

| MODEL                    | BCL1006X                                                  | BCL1309X    | BCL1610XH    | BCL1812XH    | OPTION                  |
|--------------------------|-----------------------------------------------------------|-------------|--------------|--------------|-------------------------|
| Working Area             | 1000*-600mm                                               | 1300*-900mm | 1600*-1000mm | 1800*-1200mm | According to<br>Demands |
| Laser Power              | 60x/w80w/100w/130w/150w                                   |             |              |              |                         |
| Laser Type               | CO2 Sealed Laser Tube                                     |             |              |              |                         |
| Cooling Type             | Water Cooling                                             |             |              |              |                         |
| Engraving Speed          | 0-60000mm/min                                             |             |              |              |                         |
| Cutting Speed            | 0-4000mm/min                                              |             |              |              |                         |
| Laser Output control     | 0-100% set by software                                    |             |              |              |                         |
| Min. Engraving Size      | Hindi : 2.0mm*2.0mm, English Letter: 1.0mm*1.0mm          |             |              |              |                         |
| Higest Scaning precision | 4000DPI                                                   |             |              |              |                         |
| Locating Accuracy        | V+0.001MM                                                 |             |              |              |                         |
| Controlling Software     | DSP Control System                                        |             |              |              |                         |
| Graphic Format           | DST PLT BMP DXF DWG AL LAS etc                            |             |              |              |                         |
| Supported                | CORELDRAW, PHOTOSHOP, AUTOCAD, TAJIMA etc.                |             |              |              |                         |
| Compatible Software      | Yes                                                       |             |              |              |                         |
| Color Seperation         | High-precision 3- phase Stepper Motor                     |             |              |              |                         |
| Auxilliary Equuipments   | Exhaust Fan and Air Exhaust Pipe                          |             |              |              |                         |
| Power Supply             | AC110V/220V+10%, 50HZ/60HZ                                |             |              |              |                         |
| Working Environment      | Temperature : 0-45C, Humidity 5095% (No Condensate Water) |             |              |              |                         |