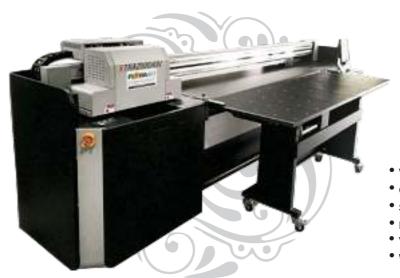

## Flora XTRA2000HUV

## **High-res UV Hybrid flatbed Printer**

Anti-crash Sensor

Automatic Height Adjust System

Vacuum Convey-belt System

Industrial Take up & Feeding System

Belt automatic deviation correction function

Dual Negative Pressure System

- Variable color configuration, standard 4 color puls white optional
- Grayscale print heads, variable drop size from 6 to 18pl
- Speed up to 100 sqm/hr
- Handles flexsible and rigid substrate up to 2m, and 5.1cm thick
- Vacuum belt driving with 8 vacuum zones
- White ink and CWC print capability solution

## **TECHNICAL SPECIFICATIONS**

| 6 ~ 18 picolitre  Up to 726 x 1440 dpi  Production Mode 100 sqm/hr Quality Mode 70 sqm/hr Ultra Quality 50 sqm/hr  4, 6, 8 colors for option, C+M+Y+K, C+M+Y+K+W+V, C+M+Y+K+Lc+Lm  Piezoelectric inkjet, Grayscale Technology |
|-------------------------------------------------------------------------------------------------------------------------------------------------------------------------------------------------------------------------------|
| Production Mode 100 sqm/hr Quality Mode 70 sqm/hr Ultra Quality 50 sqm/hr  4, 6, 8 colors for option, C+M+Y+K, C+M+Y+K+W+V, C+M+Y+K+Lc+Lm                                                                                     |
| Quality Mode 70 sqm/hr Ultra Quality 50 sqm/hr  4, 6, 8 colors for option, C+M+Y+K, C+M+Y+K+W+V, C+M+Y+K+Lc+Lm                                                                                                                |
|                                                                                                                                                                                                                               |
| Piezoelectric inkjet, Grayscale Technology                                                                                                                                                                                    |
|                                                                                                                                                                                                                               |
| LED UV inks                                                                                                                                                                                                                   |
| 1.5 liter                                                                                                                                                                                                                     |
| Photoprint Flora Edition 12,                                                                                                                                                                                                  |
| ICC based color, adjustment curves, density adjustment                                                                                                                                                                        |
| Tiff, Jpeg,Postscript, EPS, PDF,etc                                                                                                                                                                                           |
|                                                                                                                                                                                                                               |
| Vacuum table convey-belt movement, rigid flexible printing capability material                                                                                                                                                |
| Standard convey-belt table support rigid materials up to 200cm width                                                                                                                                                          |
| Max. print width up to 200cm, diameter 30cm                                                                                                                                                                                   |
| Up to 51mm                                                                                                                                                                                                                    |
|                                                                                                                                                                                                                               |
| USB 3.0                                                                                                                                                                                                                       |
| Dual LED UV curing system, separated adjustable power.                                                                                                                                                                        |
|                                                                                                                                                                                                                               |
| 430x 100 x 155cm                                                                                                                                                                                                              |
| 460 x 115 x 180cm                                                                                                                                                                                                             |
|                                                                                                                                                                                                                               |
| 1500KG                                                                                                                                                                                                                        |
| 20 to 30°C                                                                                                                                                                                                                    |
| 35% - 65%, non-condensing                                                                                                                                                                                                     |
| 55 /5 55 /5, Horr condensing                                                                                                                                                                                                  |
| 5000W                                                                                                                                                                                                                         |
| Input voltage: 2.00 to 240VAC, single-phase, 50/60Hz,25A                                                                                                                                                                      |
| 0.6-0.8Mpa                                                                                                                                                                                                                    |
|                                                                                                                                                                                                                               |
| One year limited warranty                                                                                                                                                                                                     |
|                                                                                                                                                                                                                               |