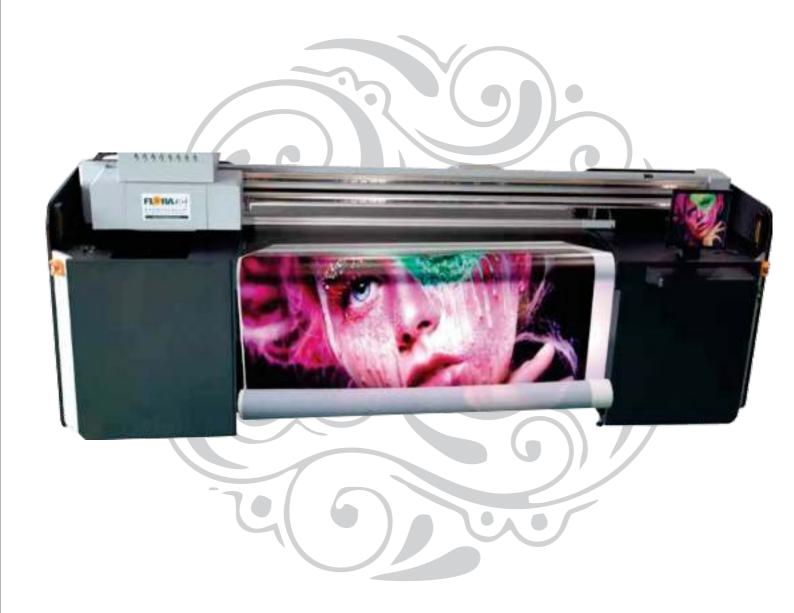

## Flora XTRA2000HUV

## **High-res UV Hybrid flatbed Printer**

Anti-crash Sensor

Automatic Height Adjust System

Vacuum Convey-belt System

Industrial Take up & Feeding System

Belt automatic deviation correction function

Dual Negative Pressure System

- Variable color configuration, standard 4 color puls white optional
- Grayscale print heads, variable drop size from 6 to 18pl
- Speed up to 100 sqm/hr
- Handles flexsible and rigid substrate up to 2m, and 5.1cm thick
- Vacuum belt driving with 8 vacuum zones
- White ink and CWC print capability solution