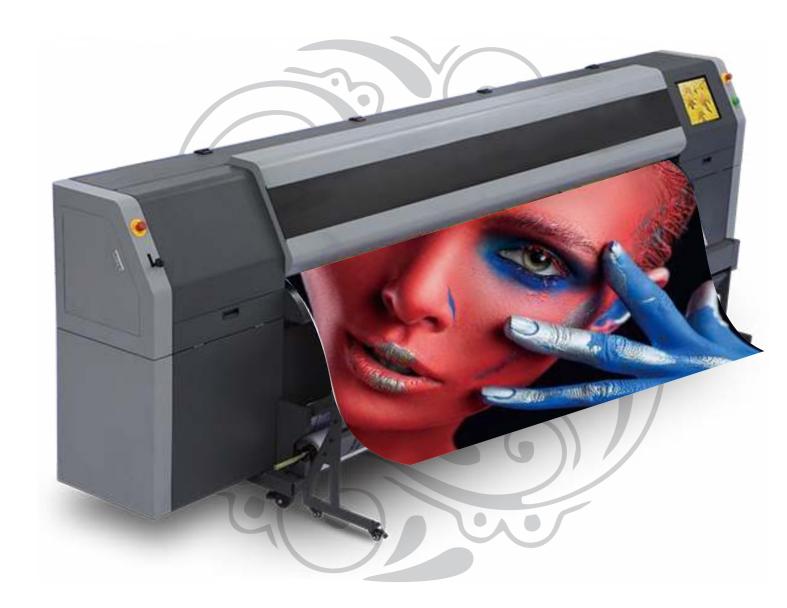

## Flora XTRA320K

## **Large Format Printer**

Print Head Carriage Monitor Heavy Structure KM 512i Print Head

- KM512i/30PL Print head
- 4/8 print heads/4 colors

- Draft quality up to 243 sqm/hr
  Printing width up to 3.20m
  Resolution up to 720 x 1440dpi