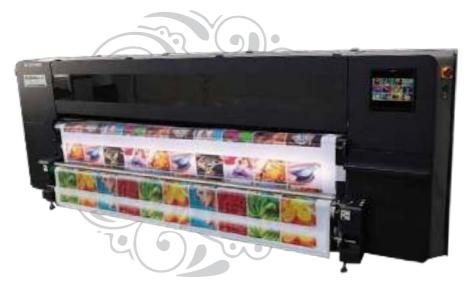

## Flora XTRA320SG-PLUS Large Format Printer

SG 1024 Print Head

Sub tank Circulation System

Independent ink Purging System

Negative Pressure System

- SG 1024 Print Head(10/25pl) 2/4/6 print heads/4 colors •
- •
- Draft quality up to 366 sqm/hr •
- Printing width up to 3.20m •
- Resolution up to 720 x 1200dpi