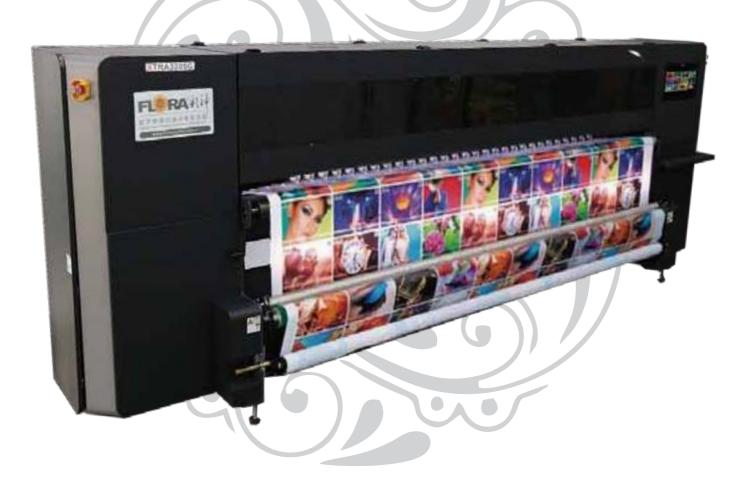

## Flora XTRA320SG-PLUS Large Format Printer

SG 1024 Print Head

Sub tank Circulation System

Independent ink Purging System

Negative Pressure System

- SG 1024 Print Head(10/25pl) 2/4/6 print heads/4 colors •
- •
- Draft quality up to 366 sqm/hr •
- Printing width up to 3.20m •
- Resolution up to 720 x 1200dpi

## **TECHNICAL SPECIFICATIONS**

| Print head             | 2/4/6 SG1024 Print Hea                                                                     | ds(10pl/25pl)                                                                            |                      |  |
|------------------------|--------------------------------------------------------------------------------------------|------------------------------------------------------------------------------------------|----------------------|--|
| Productivity           |                                                                                            | 4 heads                                                                                  | 6 Heads              |  |
|                        | Draft Mode (2pass)                                                                         | 251sqm/h                                                                                 | 366sqm/h             |  |
|                        | Speed(3pass)<br>Production(4pass)                                                          | 165sqm/h<br>125sqm/h                                                                     | 245sqm/h<br>183sqm/h |  |
|                        | Quality(6pass)                                                                             | 82sqm/h                                                                                  | 122sqm/h             |  |
| Print resolution       | Up to 720x1200dpi                                                                          |                                                                                          |                      |  |
| Technology             | Piezoelectric inkjet, Grayscale Technology                                                 |                                                                                          |                      |  |
| Ink types              | Solvent ink                                                                                |                                                                                          |                      |  |
| Ink Configuration      | Standard CMYK                                                                              | Standard CMYK                                                                            |                      |  |
| Ink cartridge size     | 2.5L                                                                                       | 2.5L                                                                                     |                      |  |
| Rip software           | Photoprint Flora Edition                                                                   | Photoprint Flora Edition 12                                                              |                      |  |
| Color Management       | ICC based color, adjustment curves, density adjustment                                     |                                                                                          |                      |  |
| File format            | Tiff,Jpeg,Postscript, EPS, PDF,etc                                                         |                                                                                          |                      |  |
| Media/Handling         |                                                                                            |                                                                                          |                      |  |
| Handling               | Inudstry Feeding & Take-up System with Tension System                                      |                                                                                          |                      |  |
| Roll media support     | Support flexible media up to 330cm wide, with a roll dimension 30cm, up to 100kg in weight |                                                                                          |                      |  |
| Connectivity           |                                                                                            |                                                                                          |                      |  |
| Interfaces             | Fast standard USB Port                                                                     |                                                                                          |                      |  |
| Dimensions (I x w x h) |                                                                                            |                                                                                          |                      |  |
| Printer                | 495x120x163cm                                                                              |                                                                                          |                      |  |
| Shipping               | 502x108x165cm                                                                              |                                                                                          |                      |  |
| Weight                 |                                                                                            |                                                                                          |                      |  |
|                        | 950KG                                                                                      |                                                                                          |                      |  |
| Electricity Request    |                                                                                            |                                                                                          |                      |  |
| Temperature            | 20 to 30 °C                                                                                |                                                                                          |                      |  |
| Relative Humidity      | 35%-65%, non-condensi                                                                      | ng                                                                                       |                      |  |
| Power                  | 700004/                                                                                    |                                                                                          |                      |  |
| Heater                 | 7000W                                                                                      |                                                                                          |                      |  |
| System                 | 3800W                                                                                      |                                                                                          |                      |  |
| Requirements           | Input voltage: 200-240V/<br>35Amp(For Heater)                                              | Input voltage: 200-240VAC, single-phase, 50/60Hz,16Amp(For System);<br>35Amp(For Heater) |                      |  |
| Warranty               |                                                                                            |                                                                                          |                      |  |
|                        | One year limited warran                                                                    | ty.                                                                                      |                      |  |