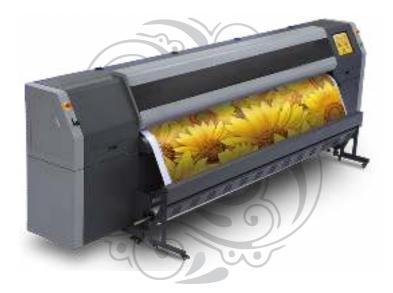

Flora XTRA320SG Large Format Printer

Negative Pressure System

Monitor

Heavy Structure

SG-1024 Print Head

- SG1024(25PL) Print head
- 2/4 print heads/4 colors
- Draft quality up to 251 sqm/hr
  Printing width up to 3.20m
- Resolution up to 720 x 800dpi

## **TECHNICAL SPECIFICATIONS**

| Print head              | 2/4 STAR FIRE Print Hea                                                | ads (25pl)                    |                               |
|-------------------------|------------------------------------------------------------------------|-------------------------------|-------------------------------|
| Productivity            |                                                                        | 2 Heads                       | 4 Heads                       |
|                         | Draft Mode (2pass)                                                     | 125sqm/h                      | 251sqm/h                      |
|                         | Speed (3pass)                                                          | 82sqm/h                       | 165sqm/h                      |
|                         | Production (4pass)                                                     | 62sqm/h                       | 125sqm/h                      |
|                         | Quality (8pass)                                                        | 30sqm/h                       | 60sqm/h                       |
| Print resolution        | Up to 720 x 800 dpi                                                    |                               |                               |
| Technology              | Piezoelectric inkjet                                                   |                               |                               |
| Ink types               | Solvent ink                                                            |                               |                               |
| Ink Configuration       | Standard CMYK                                                          |                               |                               |
| Ink Cartridge size      | 2.5L                                                                   |                               |                               |
| Rip Software            | Photo print Flora Edition 10.5.1                                       |                               |                               |
| Color Management        | ICC based color, adjustment curves, density adjustment                 |                               |                               |
| File format             | Tiff, Jpeg, Postscript, EPS, PDF etc                                   |                               |                               |
| Media/Handling          |                                                                        |                               |                               |
| Handling                | Industry Feeding & Take-up System with Tension System                  |                               |                               |
| Roll-feed media support | Support flexible media up to 330 cm wide, with a roll dimension 30 cm, |                               |                               |
|                         | up to 100kg. in weight                                                 |                               |                               |
| Connectivity            |                                                                        |                               |                               |
| Interfaces              | Fast standard USP Port                                                 |                               |                               |
| Dimensions (I x w xh)   |                                                                        |                               |                               |
| Printer                 | 484x123x147cm                                                          |                               |                               |
| Shipping                | 502x108x165cm                                                          |                               |                               |
| Weight                  |                                                                        |                               |                               |
|                         | 850KG                                                                  |                               |                               |
| Electricity Request     |                                                                        |                               |                               |
| Temperature             | 20 to 30oC                                                             |                               |                               |
| System                  | 3800W                                                                  |                               |                               |
| Power                   |                                                                        |                               |                               |
| Heater                  | 3000W                                                                  |                               |                               |
| System                  | 3800W                                                                  |                               |                               |
| ReQuirments             | Input voltage: 210 to 230                                              | VAC, single -phase, 50/60 Hz  | z, 16 A (for System), 35A (Fe |
| Warranty                |                                                                        |                               |                               |
|                         | One year limited warran                                                | nty, (please Consult your loo | cal dealer for accurate da    |