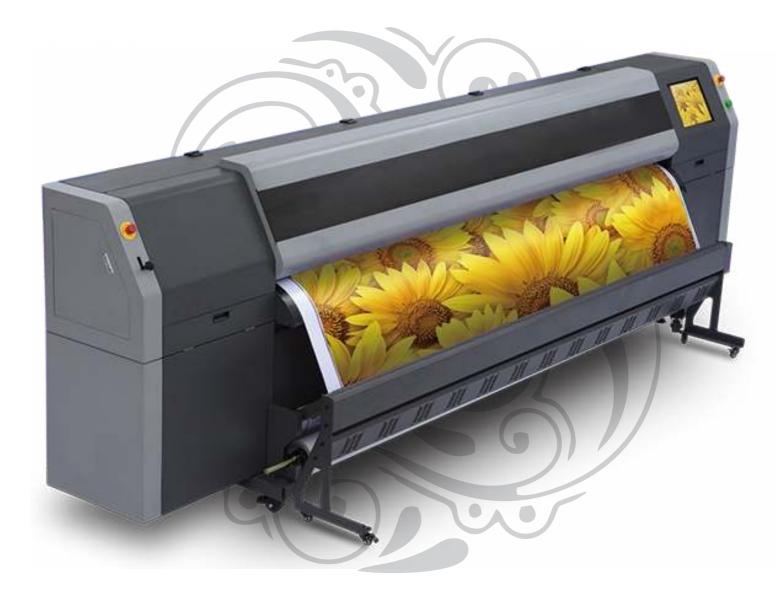

Flora XTRA320SG Large Format Printer

Negative Pressure System

Monitor

Heavy Structure

SG-1024 Print Head

- SG1024(25PL) Print head
- 2/4 print heads/4 colors
- Draft quality up to 251 sqm/hr
  Printing width up to 3.20m
- Resolution up to 720 x 800dpi

## **TECHNICAL SPECIFICATIONS**

| Print head              | 2/4 STAR FIRE Print Hea                                                | ads (25pl)                    |                               |
|-------------------------|------------------------------------------------------------------------|-------------------------------|-------------------------------|
| Productivity            |                                                                        | 2 Heads                       | 4 Heads                       |
|                         | Draft Mode (2pass)                                                     | 125sqm/h                      | 251sqm/h                      |
|                         | Speed (3pass)                                                          | 82sqm/h                       | 165sqm/h                      |
|                         | Production (4pass)                                                     | 62sqm/h                       | 125sqm/h                      |
|                         | Quality (8pass)                                                        | 30sqm/h                       | 60sqm/h                       |
| Print resolution        | Up to 720 x 800 dpi                                                    |                               |                               |
| Technology              | Piezoelectric inkjet                                                   |                               |                               |
| Ink types               | Solvent ink                                                            |                               |                               |
| Ink Configuration       | Standard CMYK                                                          |                               |                               |
| Ink Cartridge size      | 2.5L                                                                   |                               |                               |
| Rip Software            | Photo print Flora Edition 10.5.1                                       |                               |                               |
| Color Management        | ICC based color, adjustment curves, density adjustment                 |                               |                               |
| File format             | Tiff, Jpeg, Postscript, EPS, PDF etc                                   |                               |                               |
| Media/Handling          |                                                                        |                               |                               |
| Handling                | Industry Feeding & Take-up System with Tension System                  |                               |                               |
| Roll-feed media support | Support flexible media up to 330 cm wide, with a roll dimension 30 cm, |                               |                               |
|                         | up to 100kg. in weight                                                 |                               |                               |
| Connectivity            |                                                                        |                               |                               |
| Interfaces              | Fast standard USP Port                                                 |                               |                               |
| Dimensions (I x w xh)   |                                                                        |                               |                               |
| Printer                 | 484x123x147cm                                                          |                               |                               |
| Shipping                | 502x108x165cm                                                          |                               |                               |
| Weight                  |                                                                        |                               |                               |
|                         | 850KG                                                                  |                               |                               |
| Electricity Request     |                                                                        |                               |                               |
| Temperature             | 20 to 30oC                                                             |                               |                               |
| System                  | 3800W                                                                  |                               |                               |
| Power                   |                                                                        |                               |                               |
| Heater                  | 3000W                                                                  |                               |                               |
| System                  | 3800W                                                                  |                               |                               |
| ReQuirments             | Input voltage: 210 to 230                                              | VAC, single -phase, 50/60 Hz  | z, 16 A (for System), 35A (Fe |
| Warranty                |                                                                        |                               |                               |
|                         | One year limited warran                                                | nty, (please Consult your loo | cal dealer for accurate da    |