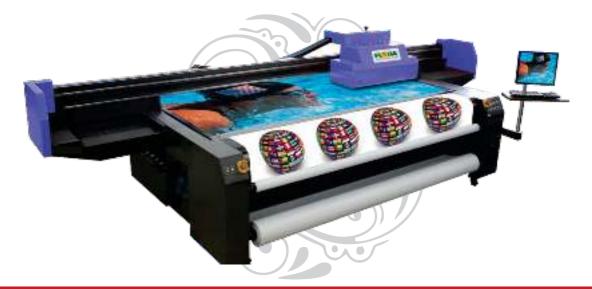

## Flora XTRA3220UV / XTRA2512UV Flora PP3220UV-G / PP2512UV-G Hi-Speed UV flatbed Printer

Variable Color Configuration + Easy Upgrade

Automatic Anti-crash Sensor

Automatic Registration Pin System

Automatic Media Thickness Measurement System