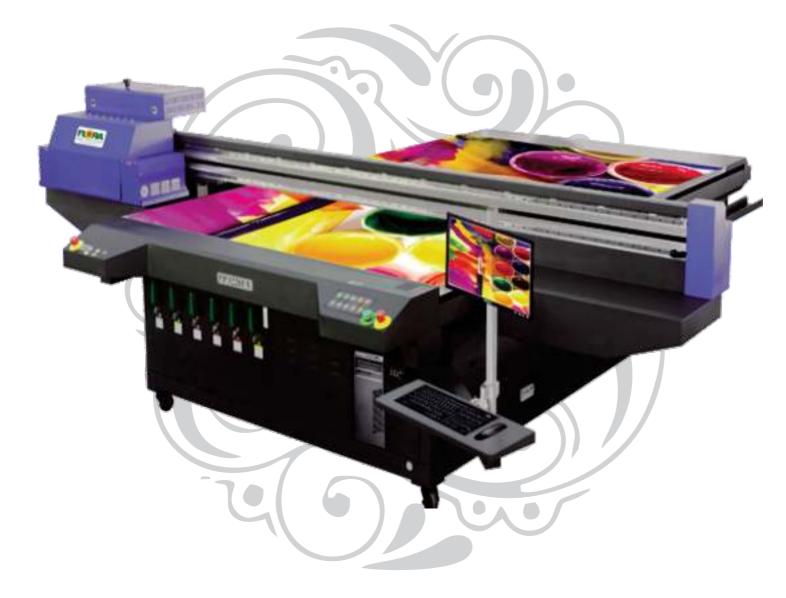

## Flora XTRA3220UV / XTRA2512UV Flora PP3220UV-G / PP2512UV-G Hi-Speed UV flatbed Printer

Variable Color Configuration + Easy Upgrade

Automatic Anti-crash Sensor

Automatic Registration Pin System

Automatic Media Thickness Measurement System

White Ink Recirculating

Dual Automatic Adjustment Negative Pressure System

| ,                                                                                                                                             |                                                                                                                                                                                                                                                                                                                                                                                                                                                                                                                                                                                                                |
|-----------------------------------------------------------------------------------------------------------------------------------------------|----------------------------------------------------------------------------------------------------------------------------------------------------------------------------------------------------------------------------------------------------------------------------------------------------------------------------------------------------------------------------------------------------------------------------------------------------------------------------------------------------------------------------------------------------------------------------------------------------------------|
| PP3220UV-G / PP2512UV-G                                                                                                                       | EXTRA3220UV / EXTRA2512UV                                                                                                                                                                                                                                                                                                                                                                                                                                                                                                                                                                                      |
| 2~8 Ricoh Print Heads (7-21pl)                                                                                                                | 4~16 KM 1024i Print Heads (6-18pl)                                                                                                                                                                                                                                                                                                                                                                                                                                                                                                                                                                             |
| 45 sqm/hr                                                                                                                                     | 100 sqm/hr                                                                                                                                                                                                                                                                                                                                                                                                                                                                                                                                                                                                     |
|                                                                                                                                               | 70 sqm/hr                                                                                                                                                                                                                                                                                                                                                                                                                                                                                                                                                                                                      |
|                                                                                                                                               | 50 sqm/hr<br>37 sqm/hr                                                                                                                                                                                                                                                                                                                                                                                                                                                                                                                                                                                         |
|                                                                                                                                               | S7 Sqni/hi                                                                                                                                                                                                                                                                                                                                                                                                                                                                                                                                                                                                     |
| Up to 605x1200 dpi                                                                                                                            | Up to 726x1440 dpi                                                                                                                                                                                                                                                                                                                                                                                                                                                                                                                                                                                             |
| Piezoelectric inkjet, Grayscale Technolog                                                                                                     | У                                                                                                                                                                                                                                                                                                                                                                                                                                                                                                                                                                                                              |
| LED inks                                                                                                                                      |                                                                                                                                                                                                                                                                                                                                                                                                                                                                                                                                                                                                                |
| 4C/6C, W&V(Optional)                                                                                                                          |                                                                                                                                                                                                                                                                                                                                                                                                                                                                                                                                                                                                                |
| 2.5 liter                                                                                                                                     |                                                                                                                                                                                                                                                                                                                                                                                                                                                                                                                                                                                                                |
| Photoprint Flora Edition 12                                                                                                                   |                                                                                                                                                                                                                                                                                                                                                                                                                                                                                                                                                                                                                |
| ICC based color, adjustment curves, density adjustment                                                                                        |                                                                                                                                                                                                                                                                                                                                                                                                                                                                                                                                                                                                                |
| Tiff, Jpeg, Postscript, EPS, PDF, etc                                                                                                         |                                                                                                                                                                                                                                                                                                                                                                                                                                                                                                                                                                                                                |
|                                                                                                                                               |                                                                                                                                                                                                                                                                                                                                                                                                                                                                                                                                                                                                                |
| True vacuum table, automatic media registration pin system for easy loading<br>Media blow up function make it easy to unload media (Optional) |                                                                                                                                                                                                                                                                                                                                                                                                                                                                                                                                                                                                                |
| 2.00 x 3.20m                                                                                                                                  | 2.54 x 1.22m                                                                                                                                                                                                                                                                                                                                                                                                                                                                                                                                                                                                   |
| 50kg/m²                                                                                                                                       | 50kg/m <sup>2</sup>                                                                                                                                                                                                                                                                                                                                                                                                                                                                                                                                                                                            |
| Up to 100mm                                                                                                                                   |                                                                                                                                                                                                                                                                                                                                                                                                                                                                                                                                                                                                                |
|                                                                                                                                               |                                                                                                                                                                                                                                                                                                                                                                                                                                                                                                                                                                                                                |
| USB 3.0                                                                                                                                       |                                                                                                                                                                                                                                                                                                                                                                                                                                                                                                                                                                                                                |
|                                                                                                                                               |                                                                                                                                                                                                                                                                                                                                                                                                                                                                                                                                                                                                                |
| Dual shuttered UV lamps, Independent us<br>power level/LED                                                                                    | er selectable control of shutter and two                                                                                                                                                                                                                                                                                                                                                                                                                                                                                                                                                                       |
|                                                                                                                                               |                                                                                                                                                                                                                                                                                                                                                                                                                                                                                                                                                                                                                |
| 430 x 410 x 147cm                                                                                                                             | 480 x 260 x 144cm                                                                                                                                                                                                                                                                                                                                                                                                                                                                                                                                                                                              |
| 430 x 230 x 165cm                                                                                                                             | 500 x 216 x 150cm                                                                                                                                                                                                                                                                                                                                                                                                                                                                                                                                                                                              |
| 2500kg(With Roll to Roll)                                                                                                                     | 2000kg(With Roll to Roll)                                                                                                                                                                                                                                                                                                                                                                                                                                                                                                                                                                                      |
|                                                                                                                                               |                                                                                                                                                                                                                                                                                                                                                                                                                                                                                                                                                                                                                |
| 20 to 30°C                                                                                                                                    |                                                                                                                                                                                                                                                                                                                                                                                                                                                                                                                                                                                                                |
| 35%-65%, non-condensing(With synthetic static electricity; with paper-based media 60                                                          |                                                                                                                                                                                                                                                                                                                                                                                                                                                                                                                                                                                                                |
|                                                                                                                                               |                                                                                                                                                                                                                                                                                                                                                                                                                                                                                                                                                                                                                |
| 8000Watts                                                                                                                                     |                                                                                                                                                                                                                                                                                                                                                                                                                                                                                                                                                                                                                |
| Input voltage: 200 to 240VAC, single-phase                                                                                                    | se, 50/60 Hz, 32A                                                                                                                                                                                                                                                                                                                                                                                                                                                                                                                                                                                              |
|                                                                                                                                               |                                                                                                                                                                                                                                                                                                                                                                                                                                                                                                                                                                                                                |
| One year limited warranty(Please contact                                                                                                      | your local dealer for accurate data)                                                                                                                                                                                                                                                                                                                                                                                                                                                                                                                                                                           |
|                                                                                                                                               | 2~8 Ricoh Print Heads (7-21pl)   45 sqm/hr   35 sqm/hr   24 sqm/hr   17 sqm/hr   Up to 605x1200 dpi   Piezoelectric inkjet, Grayscale Technolog   LED inks   4C/6C, W&V(Optional)   2.5 liter   Photoprint Flora Edition 12   ICC based color, adjustment curves, densit   Tiff, Jpeg,Postscript, EPS, PDF,etc   Media blow up function make it easy to un   2.00 x 3.20m   S0kg/m²   Up to   JUSB 3.0   A30 x 410 x 147cm   430 x 230 x 165cm   20 to 30°C   35%-65%, non-condensing(With synthetic is static electricity; with paper-based media 60   8000Watts   Input voltage: 200 to 240VAC, single-phase |