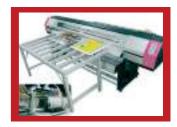

**Eco Solvent Printer** 

Japanese Bearing System

Vacuum Suction Bed

Bulk Ink System

Flatbed Tabel

| MODEL                           | UD-1612LC                                                                  |        |                                |                           |
|---------------------------------|----------------------------------------------------------------------------|--------|--------------------------------|---------------------------|
| Printhead                       | Epson DX5                                                                  |        |                                |                           |
| Number of printhead             | 2 Heads 1 Heads                                                            |        |                                |                           |
| Maximum print width             | 1,600mm                                                                    |        |                                |                           |
| Print Speed (m <sup>2</sup> /h) | Print mode                                                                 |        | Output(m²/h)                   | Output(m <sup>2</sup> /h) |
|                                 | R.Draft                                                                    | 2Pass  | 53                             | 26                        |
|                                 | Draft                                                                      | 3Pass  | 35                             | 17                        |
|                                 | Standard                                                                   | 4Pass  | 26                             | 13                        |
|                                 | Quality                                                                    | 6Pass  | 17                             | 8                         |
|                                 | High Quality                                                               | 8Pass  | 13                             | 6                         |
|                                 | Back-lit                                                                   | 12Pass | 8                              | 4                         |
| Ink                             | Type:                                                                      |        | Water based / Eco Solvent Ink  |                           |
|                                 | Color:                                                                     |        | 4 Color (C,M,Y,K)              |                           |
|                                 | Capacity:                                                                  |        | 1L per Main Tank of Each Color |                           |
|                                 | Ink Supply System                                                          |        | Auto Ink Supply System         |                           |
| Media Width                     | Maximum 1,680mm                                                            |        |                                |                           |
| Media Type                      | Vinyl, Polyester, Flex, Back-lit Film, PS Board, KT Board, PVC Board, etc. |        |                                |                           |
| Auto Media Feeding System       | Equipped (Max. Media Weight 25kg)                                          |        |                                |                           |
| Auto Cleaning System            | Anti-clogged Flash Function & Capping System                               |        |                                |                           |
| Pre-heating & Drying System     | Equipped                                                                   |        |                                |                           |
| Clamp                           | Equipped                                                                   |        |                                |                           |
| Print Interface                 | USB 2.0                                                                    |        |                                |                           |
| Printhead Height                | 2 to 10 mm from Media                                                      |        |                                |                           |
| RIP Software                    | Photoprint                                                                 |        |                                |                           |
| Input Power                     | AC 220V, 50Hz/60Hz                                                         |        |                                |                           |
| Machine Dimension / N.W         | L2,820 x W990 x H1,260mm / 200KG                                           |        |                                |                           |
| Package Dimension / G.W         | L2,860 x W1,050 x H685mm / 377KG                                           |        |                                |                           |