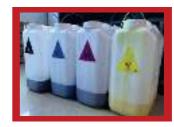

## **Product Parameters**

| Madal             |          |                                        |
|-------------------|----------|----------------------------------------|
| Model             |          | UD-1900TX                              |
| Print Head        |          | Epson-5113                             |
| No.Of Print Head  |          | 4 Heads                                |
| Printing Width    |          | 1915 mm                                |
| Material Width    |          | 1925 mm                                |
| Media Type        |          | Transfer Paper (48G to 120G)           |
| Material Weight   |          | ≤60KG                                  |
| Core Diameter     |          | 3 Inch                                 |
| Diameter          |          | ≤ 300mm                                |
| Ink               | Ink Type | Water based Ink                        |
|                   | C olor   | 1 Head with 4 Colors □ C □ M □ Y □ K □ |
| Printer Dimension |          | 3210 X 1220 X 1560 (mm)                |